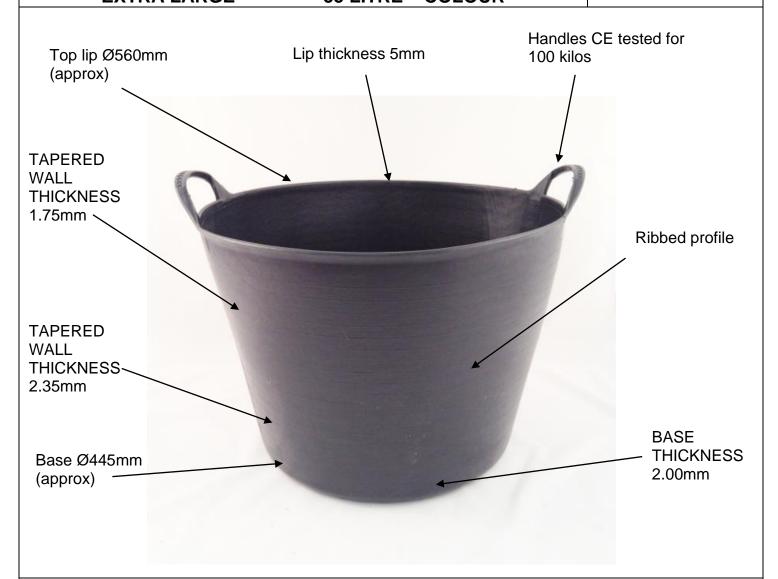

## General

55 litre Superior rubble containers. Frost and UV proof. Extremely flexible. Ribbed profile for strength. Large capacity for mixing or rubble removal. Handles CE tested for 100 kilos

| Details           |                                                                                  |                       |                                                              |
|-------------------|----------------------------------------------------------------------------------|-----------------------|--------------------------------------------------------------|
| REF               | PB1006-L-COL                                                                     | MANUFACTURING PROCESS | Injection moulded                                            |
| HEIGHT            | 305mm on the lip, 345mm on the handle                                            | MATERIAL              | Low density Polyethylene (LDPE)                              |
| CAPACITY          | 55 litres                                                                        |                       | Semi-rigid, very tough,                                      |
| PACKING           | 480 per pallet                                                                   |                       | weatherproof, good chemical resistance, low water absorption |
| WALL<br>THICKNESS | TOP 1.75mm (1.85mm strengthening ribs) .BOTTOM 2.35mm ( 2.45 strengthening ribs) | COLOUR                | Blue, Green, Red, Yellow, Green, Pink,                       |
| BASE<br>THICKNESS | 2mm (2.1mm strengthening ribs)                                                   | WEIGHT                | 1384g                                                        |
| Version 1.0       | 11/01/16                                                                         | DRN BY T.S.HUISH      | DRG No. PB1006-L-B                                           |