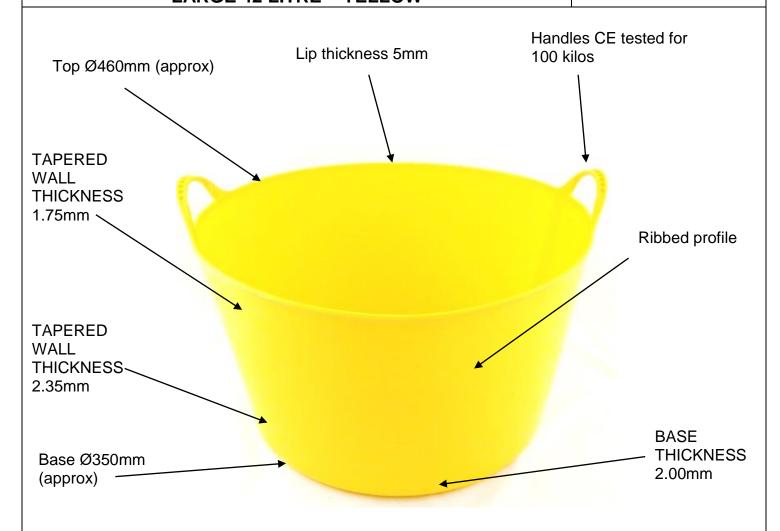

## SUPERIOR HEAVY DUTY 'FLEXIBLE TUB' RUBBLE CONTAINER LARGE 42 LITRE YELLOW

**REF: PB1006-L-Y** 

## General

42 litre Superior rubble containers. Frost and UV proof. Extremely flexible. Ribbed profile for strength. Large capacity for mixing or rubble removal. Handles CE tested for 100 kilos

| Details           |                                                                                  |                       |                                                              |
|-------------------|----------------------------------------------------------------------------------|-----------------------|--------------------------------------------------------------|
| REF               | PB1006-L-Y                                                                       | MANUFACTURING PROCESS | Injection moulded                                            |
| HEIGHT            | 370mm                                                                            | MATERIAL              | Low density Polyethylene (LDPE)                              |
| CAPACITY          | 42 litres                                                                        |                       | Semi-rigid, very tough,                                      |
| PACKING           | 600 per pallet                                                                   |                       | weatherproof, good chemical resistance, low water absorption |
| WALL<br>THICKNESS | TOP 1.75mm (1.85mm strengthening ribs) .BOTTOM 2.35mm ( 2.45 strengthening ribs) | COLOUR                | YELLOW                                                       |
| BASE<br>THICKNESS | 2mm (2.1mm strengthening ribs)                                                   | WEIGHT                | 944g                                                         |
| Version 1.0       | 11/01/16                                                                         | DRN BY T.S.HUISH      | DRG No. PB1006-L-Y                                           |