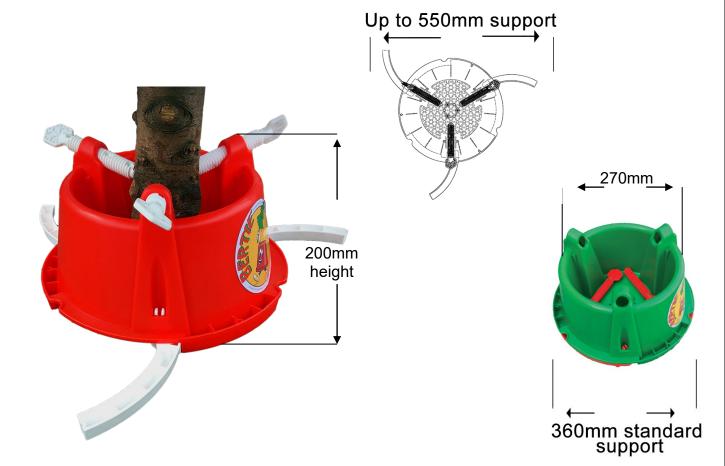

## General

Bertie is designed to support all common tree sizes, **4ft – 9ft (1.2M – 2.7M)** with a trunk diameter of up to 15cm. He has fold out legs that unclip up to 90° to provide additional stability & adjustable screws for extra support. He has capacity to hold up to 4.5lt (1 gallon).