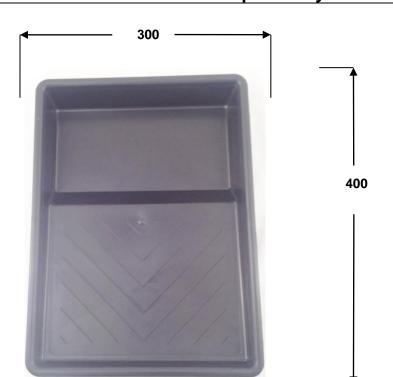

## 10" inch paint tray

ALL UNITS MEASURED ARE IN MILLIMETRES

**REF: PB4014-10** 

## **General**

The 10" inch paint tray made from recycled black polypropylene, its is extremely durable and designed for use with all types of oil and water-based paint, plus varnish, lacquer and wallpaper paste. Ideal for use with all rollers up to 10 inches. Textured base removes excess paint and ensures even loading. Being plastic it can be simply washed and reused.