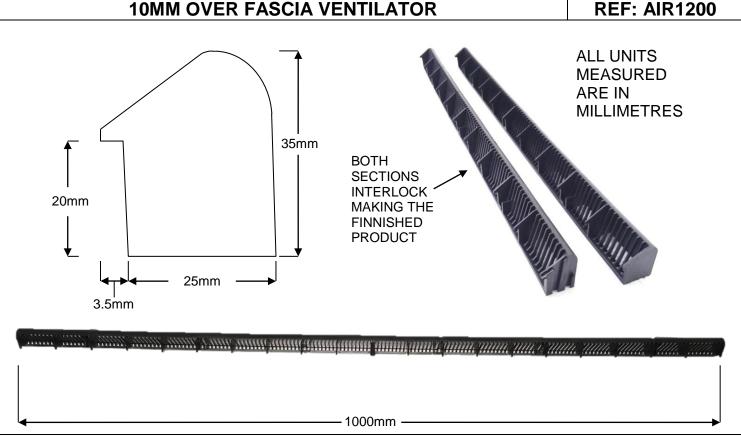

### General

The AIR1200 over facia ventilator has been designed to establish a clear airflow into the cavity between the fascia board and the felt; this makes it a great choice for situations like re-roofing or a new build. The AIR1200 has a grill specifically designed to be wide enough not to be blocked by water droplets, debris or paint. But still able to stop large insects from gaining access. The AIR1200 vent is supplied assembled in 1m sticks.

## Fitting instructions

The AIR1200 over fascia ventilator should be positioned directly on top of the fascia board; with the stop section flush against the vertical edge of the fascia board. It should be nailed down through the anchor holes given across the entire length of the eaves.