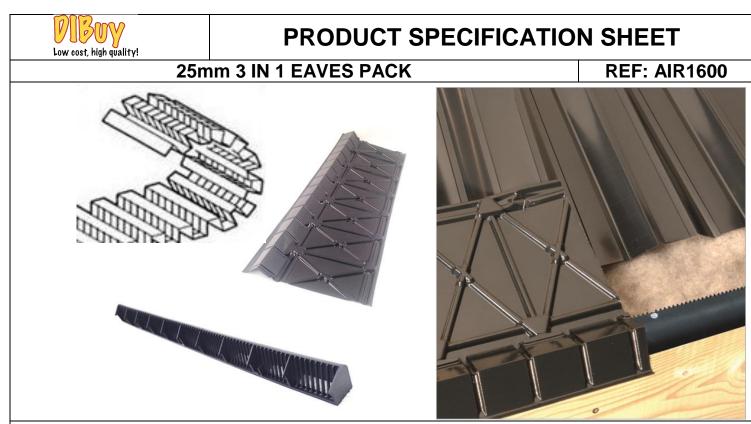

## General

The 3 in one eaves vent pack provides a simple but effective solution to eaves ventilation by providing all the components necessary in one pack. Packs are available for continuous eaves ventilation of 25,000mm<sup>2</sup>/m. one whole pack consists of fascia vents, roll out rafter trays and underlay support trays for a 6m length of roof. This product is quick and easy to install, suitable for new build and re-roofing applications. Designed for 400mm,450mm and 600mm centres.

## **Fitting instructions**

To install, nail the fascia vents directly onto the fascia board using 50mm x 3.35 nails, the roll out rafter is then rolled over the rafters to provide ventilation above the rafters, fix this to the rafters using clout nails or staples. The underlay support tray is then place over the top of the fascia vent and either nailed using clout nails or stapled through its top edge onto the rafters.